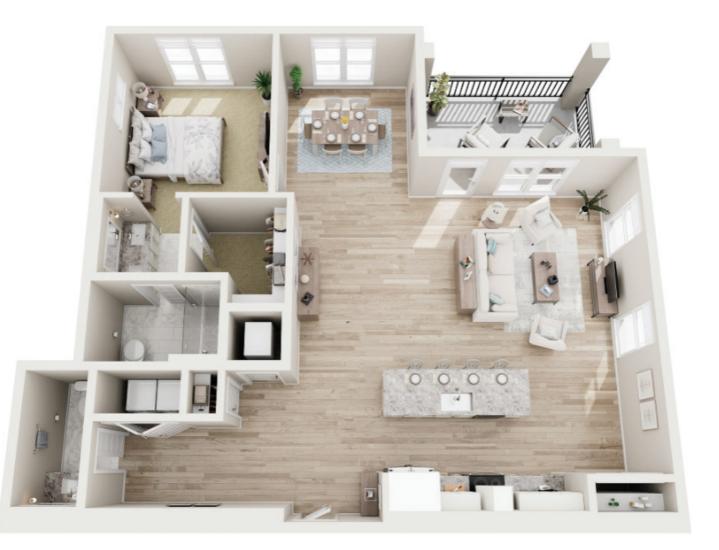

#### BROOKNEAL

1,304 sq. ft.
1 Bedroom
1.5 Bathroom

1,390 sq. ft.
2 Bedroom
2 Bathroom