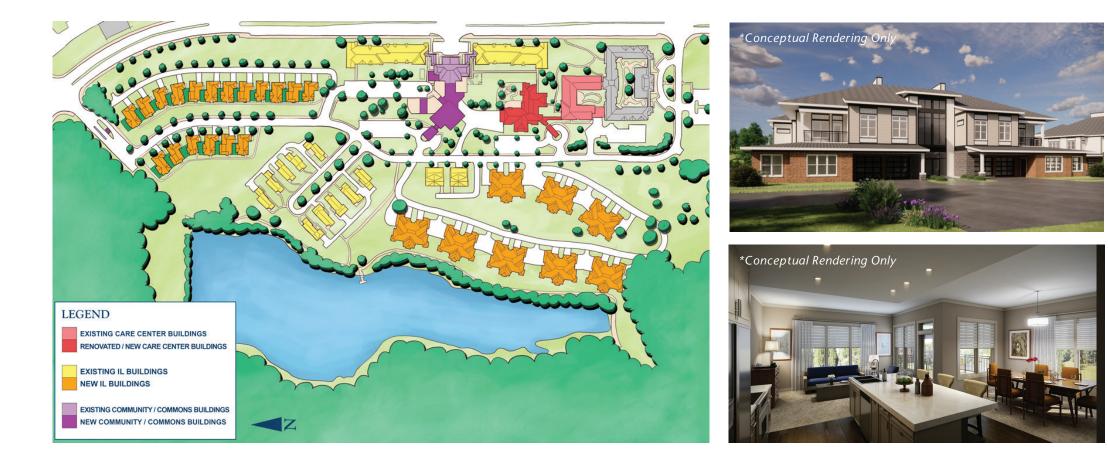

## Lakeside Hybrids are the residence of choice for a new generation.

Hybrid Homes are the newest and most innovative option in modern retirement living, and The Summit is the first community to bring the concept to Lynchburg. Blending the best of cottage home and apartment living, each beautiful Hybrid Home features multiple expansive windows on at least two outside exposures to fill interiors with natural light.