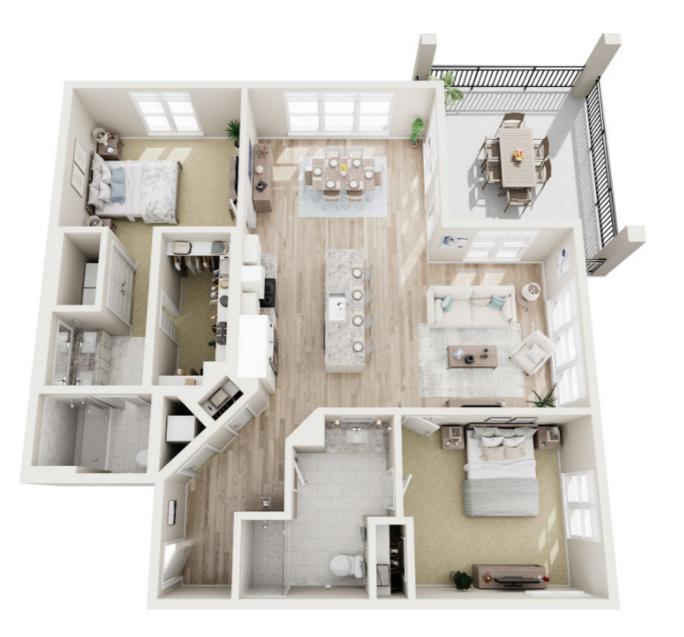

#### BROOKNEAL

1,304 sq. ft.
1 Bedroom
1.5 Bathroom

1,390 sq. ft.
2 Bedroom
2 Bathroom