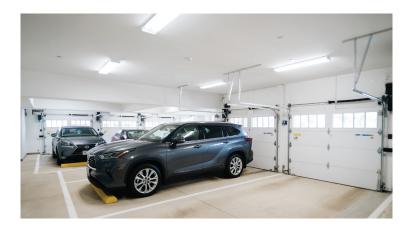

- Luxury plank flooring in living areas\*
- Abundant natural light
- Storage space
- Washer and dryer
- Urgent call system
- Covered patio
- Personal garage parking space
- Golf cart access

Floor plans are open, spacious and creative and are ideal for entertaining family and friends. Amenities and features are first-class, including stylish, graciously equipped kitchens, washer and dryer, large patios and balconies, and the convenience of a personal garage parking space. You'll also enjoy their unique neighborhood setting that combines exceptional privacy with easy access to all of the Summit's exciting amenities.