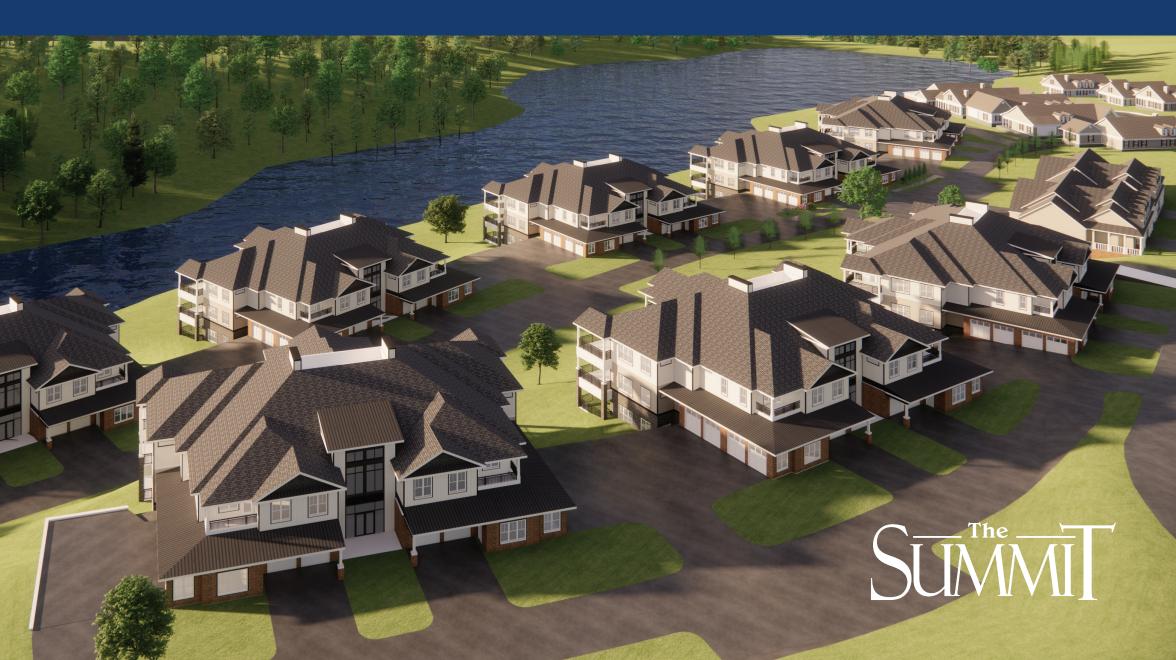

# **All-New Hybrid Homes:**

Our Lakeside Hybrid Homes offer spacious open floor plans, sleek architectural designs and expansive windows on at least two outside exposures.

## Lakeside Hybrids are the residence of choice for a new generation.

Hybrid Homes are the newest and most innovative option in modern retirement living, and The Summit is the first community to bring the concept to Lynchburg. Blending the best of cottage home and apartment living, each beautiful Hybrid Home features multiple expansive windows on at least two outside exposures to fill interiors with natural light.

Floor plans are open, spacious and creative and are ideal for entertaining family and friends. Amenities and features are first-class, including stylish, graciously equipped kitchens, washer and dryer, large patios and balconies, and the convenience of a personal garage parking space. You'll also enjoy their unique neighborhood setting that combines exceptional privacy with easy access to all of the Summit's exciting amenities.