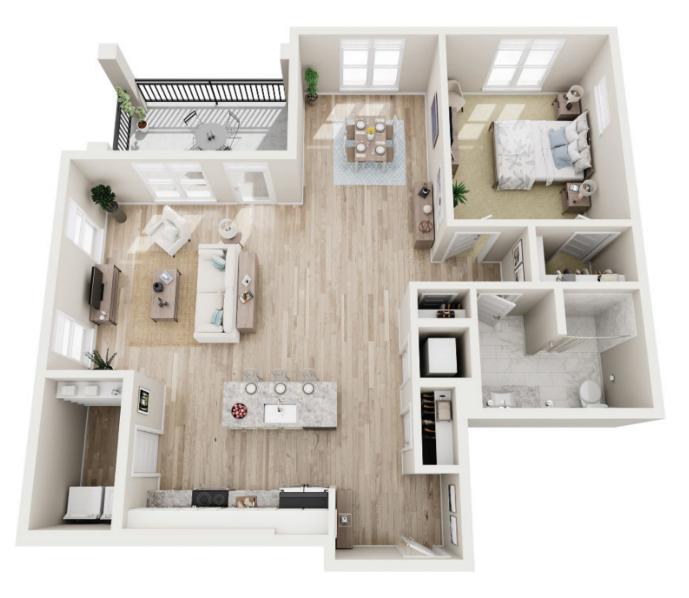

t innovative option in modern retirement living, and The Summit is the first community to bring the concept to Lynchburg. Blending the best of cottage home and apartment living, each beautiful Hybrid Home features multiple expansive windows on at least two outside exposures to fill interiors with natural light.

Floor plans are open, spacious and creative and are ideal for entertaining family and friends. Amenities and features are first-class, including stylish, graciously equipped kitchens, washer and dryer, large patios and balconies, and the convenience of a personal garage parking space. You'll also enjoy their unique neighborhood setting that combines exceptional privacy with easy access to all of the Summit's exciting amenities.





### AMHERST

1,175 sq. ft. 1 Bedroom 1 Bathroom







#### BROOKNEAL

1,304 sq. ft.
1 Bedroom
1.5 Bathroom









1,390 sq. ft.
2 Bedroom
2 Bathroom







#### DARLINGTON

1,646 sq. ft. 2 Bedroom 2 Bathroom, Den