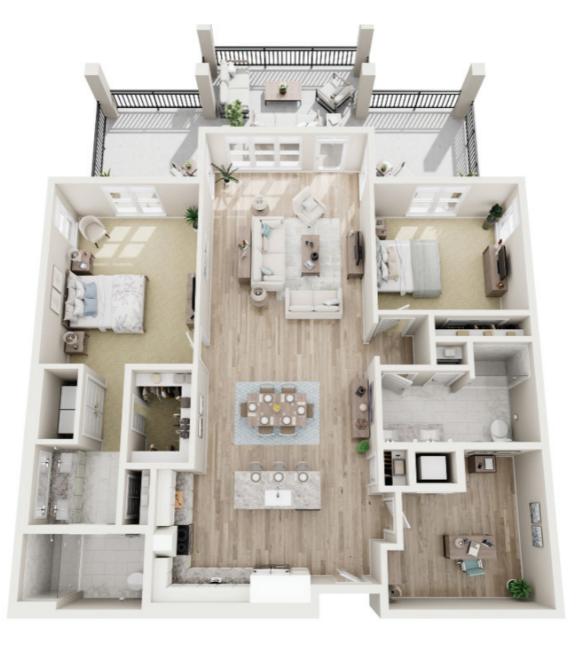

t living, each beautiful Hybrid Home features multiple expansive windows on at least two outside exposures to fill interiors with natural light.

Floor plans are open, spacious and creative and are ideal for entertaining family and friends. Amenities and features are first-class, including stylish, graciously equipped kitchens, washer and dryer, large patios and balconies, and the convenience of a personal garage parking space. You'll also enjoy their unique neighborhood setting that combines exceptional privacy with easy access to all of the Summit's exciting amenities.





### AMHERST

1,175 sq. ft. 1 Bedroom 1 Bathroom







#### BROOKNEAL

1,304 sq. ft.
1 Bedroom
1.5 Bathroom









1,390 sq. ft.
2 Bedroom
2 Bathroom







#### DARLINGTON

1,646 sq. ft. 2 Bedroom 2 Bathroom, Den